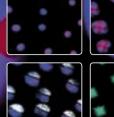

#### **Full Power**

The Wizard Extreme is powerful enough to fill the largest venues with a dazzling display of effects. A constant swarm of more than 80 color gobo beams creates the biggest explosion of color and light. There's nothing black about this magic.