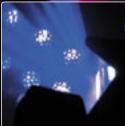

#### **Full Power**

The Wizard Extreme is powerful enough to fill the largest venues with a dazzling display of effects. A constant swarm of more than 80 color gobo beams creates the biggest explosion of color and light. There's nothing black about this magic.