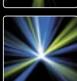

### Extreme output

Screaming new reflector captures and throws out the total power of the Wizard Extreme deep into every corner of the night. With at least 20% more reflection the Wizard Extreme is unmatched in its shinning performance.

Extreme lamp

adjustment

Pumping new gobo designs

keeps the Wizard Extreme

planted firmly in the 21st century

scene! Flexing both midair and

projection effects, the Wizard

Extreme covers every angle of the show like no other.