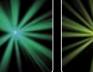

### Extreme output

Screaming new reflector captures and throws out the total power of the Wizard Extreme deep into every corner of the night. With at least 20% more reflection the Wizard Extreme is unmatched in its shinning performance.

Extreme lamp

adjustment

Pumping new gobo designs

keeps the Wizard Extreme

planted firmly in the 21st century

scene! Flexing both midair and

projection effects, the Wizard

Extreme covers every angle of the show like no other.