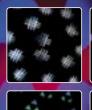

#### **Full Power**

The Wizard Extreme is powerful enough to fill the largest venues with a dazzling display of effects. A constant swarm of more than 80 color gobo beams creates the biggest explosion of color and light. There's nothing black about this magic.