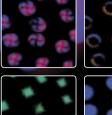

#### **Full Power**

The Wizard Extreme is powerful enough to fill the largest venues with a dazzling display of effects. A constant swarm of more than 80 color gobo beams creates the biggest explosion of color and light. There's nothing black about this magic.