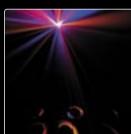

### Extreme output

Screaming new reflector captures and throws out the total power of the Wizard Extreme deep into every corner of the night. With at least 20% more reflection the Wizard Extreme is unmatched in its shinning performance.

#### **Full Power**

The Wizard Extreme is powerful enough to fill the largest venues with a dazzling display of effects. A constant swarm of more than 80 color gobo beams creates the biggest explosion of color and light. There's nothing black about this magic.